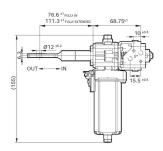

6004RA3645

# **AHC-MS Plunge spindle drive**



Bosch DC motors with spindle drive are the ideal solution for industrial applications where space is at a premium. The linear drives with high power density are characterized by robustness, durability and precise positioning.

- Degree of protection: IP 50
- Operating mode: S2 S3
- Linear movement
- Nominal voltage: 12 V

Contact us!



# **Product information**

#### Technical data and characteristic curve



Nominal power (W): 2,7 Nominal current (A): 5 Nominal force (kN): 0,3 Maximum force (kN): 3,2 Speed (mm/s): 9 Stroke (mm): 34,7 Hall Sensor: Ja



#### Dimensions



Please contact us if you would like a 3D model

Contact us

# **Circuit diagram**



Connector



Housing: TE 968182-1 Locking: TE 968183-1 PIN: TE JPT 927768-1 (x2) TE MT III 968052-1 (x2)

Product images and pictures are for demonstration purposes only, the actual product may differ from the picture shown. The quotation drawing is binding. **Robert Bosch GmbH**, Auf der Breit 4, 76227 Karlsruhe, Germany www.bosch-ibusiness.com



## Features and benefits

- Linear positioning system: for precise adjustment tasks
- Production in accordance with high automotive quality guidelines: for proven quality, high reliability and a long service life
- Also available with Hall sensor: for position and direction of rotation detection
- Operating mode S2 or S3: suitable for short-term or intermitten