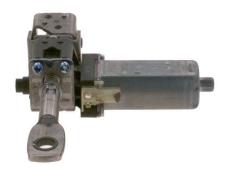

# **AHC-MS Plunge spindle drive**

Bosch DC motors with spindle drive are the ideal solution for industrial applications where space is at a premium. The linear drives with high power density are characterized by robustness, durability and precise positioning.

- Degree of protection: IP 50
- Operating mode: S2 S3
- Linear movement
- Nominal voltage: 12 V

Contact us!