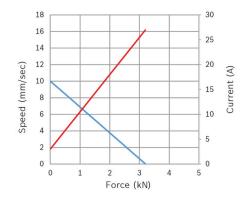

#### Technical data and characteristic curve

Nominal power (W): 2,7 Nominal current (A): 5 Nominal force (kN): 0,3 Maximum force (kN): 3,2 Speed (mm/s): 9 Stroke (mm): 34,7 Hall Sensor: Ja