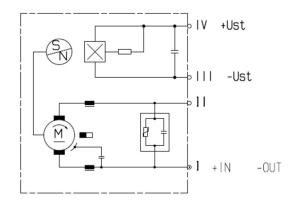

# **Circuit diagram**

Connector

Housing: TE 968182-1 Locking: TE 968183-1 PIN: TE JPT 927768-1 (x2) TE MT III 968052-1 (x2)

Product images and pictures are for demonstration purposes only, the actual product may differ from the picture shown. The quotation drawing is binding. **Robert Bosch GmbH**, Auf der Breit 4, 76227 Karlsruhe, Germany www.bosch-ibusiness.com