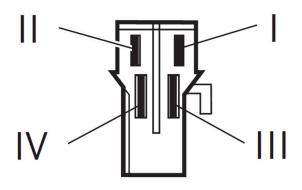

## Connector

## Housing:

TE 968182-1

## Locking:

TE 0-968183-1

## PIN:

TE JPT 0-927768-1 / MTIII

0-968052-1 (x2)

Product images and pictures are for demonstration purposes only, the actual product may differ from the picture shown. The quotation drawing is binding.