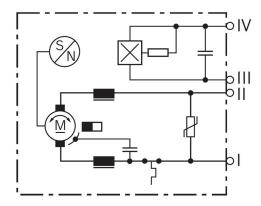

0390203693

# **AHC-RS2 Spindle drive**



Bosch DC motors with spindle drive are the ideal solution for industrial applications where space is at a premium. The linear drives with high power density are characterized by robustness, durability and precise positioning.

Degree of protection: IP 50
Operating mode: S2 - S3
Linear movement
Nominal voltage: 12 V

Contact us!



## **Product information**

#### Technical data and characteristic curve



Nominal power (W): 6

Nominal current (A): 10

Nominal force (kN): 0,4

Maximum force (kN): 1,95

Speed (mm/s): 15

Stroke (mm): 48,9

Hall Sensor: Ja





#### **Dimensions**



Please contact us if you would like a 3D model

Contact us

## Circuit diagram



## Connector



## Housing:

TE 968182-1

## Locking:

TE 0-968183-1

## PIN:

TE JPT 0-927768-1 / MTIII

0-968052-1 (x2)

Product images and pictures are for demonstration purposes only, the actual product may differ from the picture shown. The quotation drawing is binding.





#### Features and benefits

- Linear positioning system: for precise adjustment tasks
- Production in accordance with high automotive quality guidelines: for proven quality, high reliability and a long service life
- Also available with Hall sensor: for position and direction of rotation detection
- Operating mode S2 or S3: suitable for short-term or intermittent operation

### Downloads

You might also be interested in:

To product family: Catalog