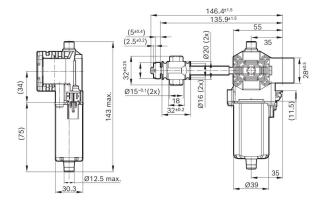

0390203693

# **AHC-RS2 Spindle drive**



Bosch DC motors with spindle drive are the ideal solution for industrial applications where space is at a premium. The linear drives with high power density are characterized by robustness, durability and precise positioning.

Degree of protection: IP 50
Operating mode: S2 - S3
Linear movement
Nominal voltage: 12 V

Contact us!



## **Product information**

#### Technical data and characteristic curve



Nominal power (W): 6

Nominal current (A): 10

Nominal force (kN): 0,4

Maximum force (kN): 1,95

Speed (mm/s): 15

Stroke (mm): 48,9

Hall Sensor: Ja





#### **Dimensions**



Please contact us if you would like a 3D model

Contact us

## Circuit diagram



## Connector



## Housing:

TE 968182-1

## Locking:

TE 0-968183-1

## PIN:

TE JPT 0-927768-1 / MTIII

0-968052-1 (x2)

Product images and pictures are for demonstration purposes only, the actual product may differ from the picture shown. The quotation drawing is binding.





#### Features and benefits

- Linear positioning system: for precise adjustment tasks
- Production in accordance with high automotive quality guidelines: for proven quality, high reliability and a long service life
- Also available with Hall sensor: for position and direction of rotation detection
- Operating mode S2 or S3: suitable for short-term or intermittent operation

### Downloads

You might also be interested in:

To produc