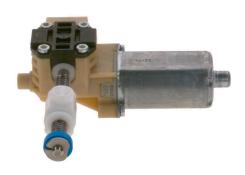

# **AHC-RS2 Spindle drive**

Bosch DC motors with spindle drive are the ideal solution for industrial applications where space is at a premium. The linear drives with high power density are characterized by robustness, durability and precise positioning.

#### Technical data and characteristic curve

Nominal power (W): 6

Nominal current (A): 10

Nominal force (kN): 0,4

Maximum force (kN): 1,95

Speed (mm/s): 15

Stroke (mm): 48,9

Hall Sensor: Ja