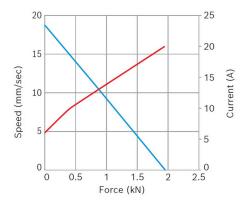

#### Technical data and characteristic curve

Nominal power (W): 6

Nominal current (A): 10

Nominal force (kN): 0,4

Maximum force (kN): 1,95

Speed (mm/s): 15

Stroke (mm): 48,9

Hall Sensor: Ja