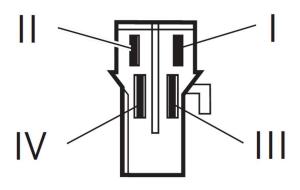

## Connector

## Housing:

TE 968182-1

## Locking:

TE 0-968183-1

## PIN:

TE JPT 0-927768-1 / MTIII

0-968052-1 (x2)