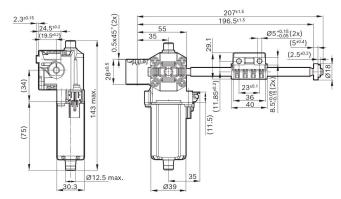

0390203694

# **AHC-RS2 Spindle drive**



Bosch DC motors with spindle drive are the ideal solution for industrial applications where space is at a premium. The linear drives with high power density are characterized by robustness, durability and precise positioning.

Degree of protection: IP 50
Operating mode: S2 - S3
Linear movement
Nominal voltage: 12 V

Contact us!



## **Product information**

#### Technical data and characteristic curve



Nominal power (W): 5,2

Nominal current (A): 8

Nominal force (kN): 0,4

Maximum force (kN): 2,07

**Speed (mm/s):** 13

**Stroke (mm):** 101,5

Hall Sensor: Ja



## **Dimensions**



Please contact us if you would like a 3D model

Contact us

## Circuit diagram



## Connector



## Housing:

TE 968182-1

## Locking:

TE 0-968183-1

## PIN:

TE JPT 0-927768-1 / MTIII

0-968052-1 (x2)



## Features and benefits

- Linear positioning system: for precise adjustment tasks
- Production in accordance with high automotive quality guidelines: for proven quality, high reliability and a long service life
- Also available with Hall sensor: for position and direction of rotation detection
- Operating mode S2 or S3: suitable for short-term or intermittent operation

## Downloads

You might also be interested in:

To product family: Catalog