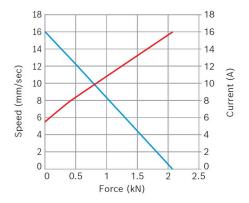

#### Technical data and characteristic curve

Nominal power (W): 5,2

Nominal current (A): 8

Nominal force (kN): 0,4

Maximum force (kN): 2,07

**Speed (mm/s):** 13

**Stroke (mm):** 101,5

Hall Sensor: Ja