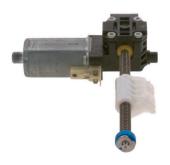

# **AHC-RS2 Spindle drive**

Bosch DC motors with spindle drive are the ideal solution for industrial applications where space is at a premium. The linear drives with high power density are characterized by robustness, durability and precise positioning.

#### Technical data and characteristic curve

Nominal power (W): 5,2

Nominal current (A): 8

Nominal force (kN): 0,4

Maximum force (kN): 2,07

**Speed (mm/s):** 13

**Stroke (mm):** 101,5

Hall Sensor: Ja