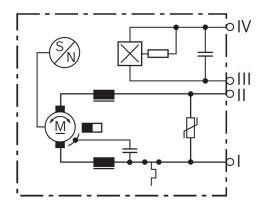

0390203694

# **AHC-RS2 Spindle drive**



Bosch DC motors with spindle drive are the ideal solution for industrial applications where space is at a premium. The linear drives with high power density are characterized by robustness, durability and precise positioning.

Degree of protection: IP 50
Operating mode: S2 - S3
Linear movement
Nominal voltage: 12 V

Contact us!



## **Product information**

#### Technical data and characteristic curve



Nominal power (W): 5,2

Nominal current (A): 8

Nominal force (kN): 0,4

Maximum force (kN): 2,07

**Speed (mm/s):** 13

**Stroke (mm):** 101,5

Hall Sensor: Ja



## **Dimensions**



Please contact us if you would like a 3D model

Contact us

## Circuit diagram



## Connector



## Housing:

TE 968182-1

## Locking:

TE 0-968183-1

## PIN:

TE JPT 0-927768-1 / MTIII

0-968052-1 (x2)



## Features and benefits

- Linear positioning system: for precise adjustment tasks
- Production in accordance with high automotive quality guidelines: for proven quality, high reliability and a long service life
- Also available with Hall sensor: for position and direction of rotation detection
- Operating mode S2 or S3: suitable for short-term or intermittent operation

## Downloads

You might also be interested in:

To product family: Catalog